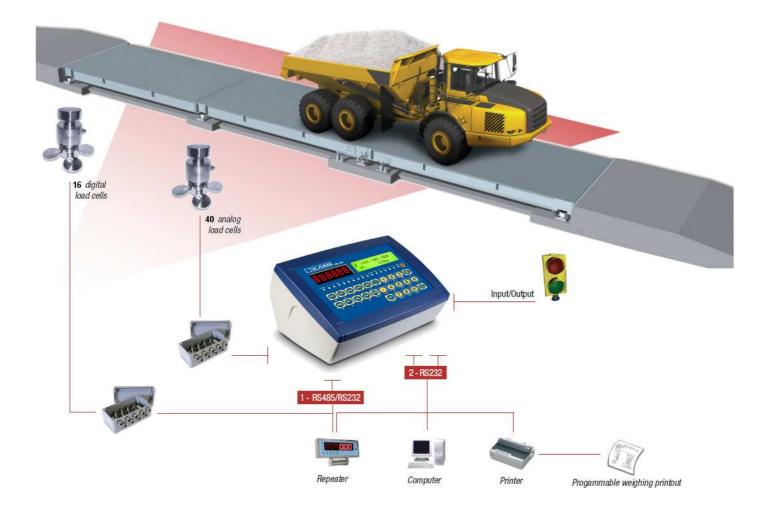

## IPE100, Advanced weighing terminal for both analog or digital load cells

The IPE100 is a weighing terminal offering advanced functionalities dedicated to material flow management on a weighbridge. It is designed to manage up to 2 weighbridges and provides as a standard :

- Capacity to run up to 40 analog load cells or 16 digital load cells.
- In/Out vehicle management with vehicle weighing in 1 or 2 passes.
- Database management for Customers/Suppliers, Materials and Vehicles
- Completely programmable weighing printouts
- Traffic lights management

#### It also includes :

- A data storage device (Alibi memory).
- In-built lightning protection for both analog or digital load cell input.
- several interfaces for peripherals and accessories connection.

## CB50X & CB50X-DL, proven performance in weighbridge applications

Our compression load cell range is at the heart of our solutions for weighing vehicles. The analog CB50X and its digital upgrade CB50X-DL incorporate the most recent technological improvements and provides exceptional metrological and robustness properties :

## Enter the age of digital weighing

- output signal unaffected by electrical noise, long distance wiring
- Independent and easy load cell failure diagnostic
- Highly accurate output of 200 000 counts, pre-calibrated in factory.
- Last generation 24 bits analog to digital converter, measuring rate up to 200 meas/s
- RS485 communication with optimized network for high-speed transmission of synchronized measurements, to guarantee the indicator display high reactivity (25 meas/s with IPE100 terminal and 6 CB50X-DL connected)
- Possibility to connect a weight repeater into the load cells RS485 network.
- Complete lightning protection with DLCJB junction box