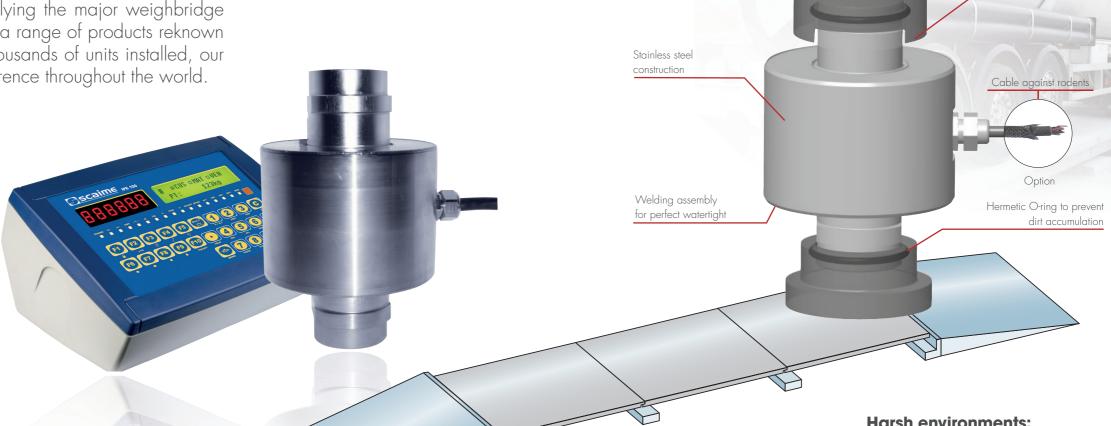

#### **CB50X:** A simple, reliable and high performance solution...

The CB50X is the result of our long-time experience and has a deliberately simple design to guarantee long-term reliability. The weight to be measured is thus applied onto the load cell directly without using any mobile mechanical elements.

- stainless steel construction, sealed by welding
- calibrated signal output to limit adjustment
- load cell with self-centering spherical bottom allowing for deck movement
- very compact design, low profile, identical for all capacities from 5 to 60 t
- capacities: 5, 10, 20, 30, 40, 60 t
- approvals: OIML C4; ATEX; IECEx

#### MOISTURE Hermetically welded IP68

Anti rotation device maintains load cell

#### **RODENTS** Optional steel armored cable