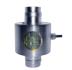

#### **CB50X:** A simple, reliable and high performance solution...

The CB50X is the result of our long-time experience and has a deliberately simple design to guarantee long-term reliability. The weight to be measured is thus applied onto the load cell directly without using any mobile mechanical elements.

- stainless steel construction, sealed by welding
- calibrated signal output to limit adjustment
- load cell with self-centering spherical bottom allowing for deck movement
- very compact design, low profile, identical for all capacities from 5 to 60 t
- capacities: 5, 10, 20, 30, 40, 60 t
- approvals: OIML C4; ATEX; IECEx