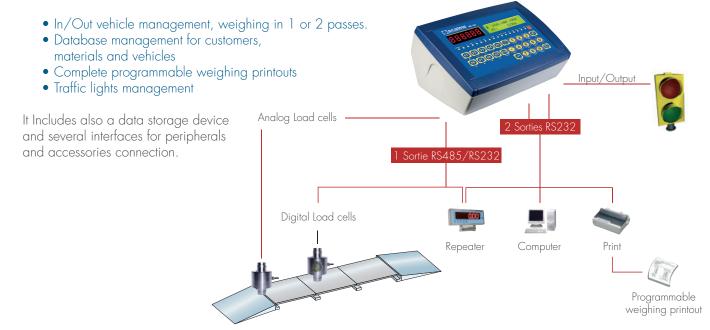

### IPE100, material flow management solution on weighbridge

The IPE 100 is a weighing terminal with advanced functions dedicated to vehicles weighing management. It offers a powerful operator interface with graphic screen and keyboard with customizable keys depending on the application. The IPE 100 is able to run up to 2 weighbridges and offers: