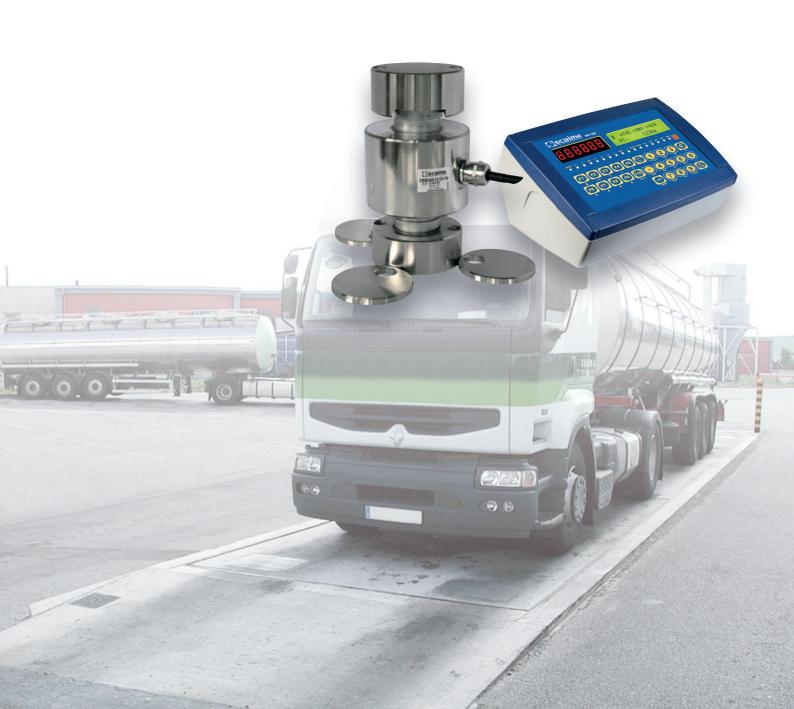

### A COMPREHENSIVE RANGE **OF SOLUTIONS:**

In the heart of our range are the new compression load cells CB50X in analog version, and CB50X-DL in digital version.

These latest generation load cells incorporate the most recent technological innovations and show outstanding metrological and robustness properties.

#### **CB50X:** A simple, reliable and high performance solution...

The CB50X is the result of our long-time experience and has a deliberately simple design to guarantee long-term reliability. The weight to be measured is thus applied onto the load cell directly without using any mobile mechanical elements.

### IPE100, material flow management solution on weighbridge

The IPE 100 is a weighing terminal with advanced functions dedicated to vehicles weighing management. It offers a powerful operator interface with graphic screen and keyboard with customizable keys depending on the application. The IPE 100 is able to run up to 2 weighbridges and offers: