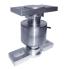

#### CB50X-DL: Enter into the era of digital weighing...

The CB50X-DL combines performances of the CB50X load cell with the advantages of a digital

- insensitivity to electrical disturbances
- communication over long distances
- independent diagnostic trouble shooting of each load cell
- digital corner adjustment, faster and more accurate
- standard RS485 communication bus, fast protocol, easy to implement
- complete surge protection with DLCIB junction box
- capacities: 20, 30, 40, 60 t
- approvals: OIML C4, C5